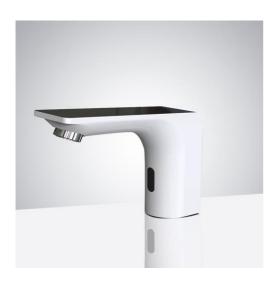

## HYBLA COMMERCIAL ELECTRONIC AUTOMATIC SENSOR FAUCET CHROME FINISH SPECS

## Specs:

- Power: DC:6V(4AA alkaline battery)
- AC:220V-240V; 50/60HZ
- Water Consumption: 0.05Mpa-0.6Mpa
- Detection Zone: 16-32 cm or adjustable
- Motor valve lifespan: up to 500000 flushes
- Usage: Commercial / Residential
- Static Power Consumption: 0.36mw
- Working Power consumption:
  0.5mw
- Inductive Opening Time: < 1 second
- Inductive Closing Time: < 2 second
- Dia.of inlet / outlet pipe: G1/2"
- Sensing Distance: 6.2"-12.5" (16-32 cm)
- Temperature: 0.1-50°/C
- Water Pressure: 0.1 7.0 KGS/cm , 10 - 125 psi
- flow rate : 2 GPM (7.57 L/min)