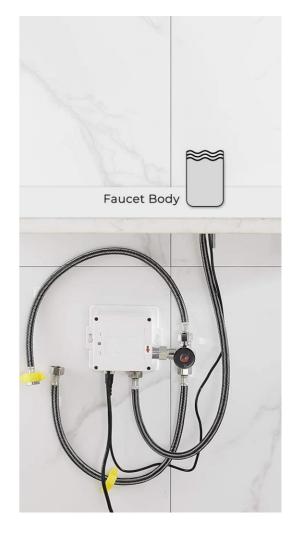

## Specs:

- Power: DC:6V(4AA alkaline battery)
- AC:220V-240V; 50/60HZ
- Water Consumption: 0.05Mpa-0.6Mpa
- Detection Zone: 16-32 cm or adjustable
- Motor valve lifespan: up to 500000 flushes
- Usage: Commercial / Residential
- Static Power Consumption: 0.36mw
- Working Power consumption:
  0.5mw
- Inductive Opening Time: < 1 second
- Inductive Closing Time: < 2 second
- Dia.of inlet / outlet pipe: G1/2"
- Sensing Distance: 6.2"-12.5" (16-32 cm)
- Temperature: 0.1-50°/C
- Water Pressure: 0.1 7.0 KGS/cm , 10 - 125 psi
- flow rate : 2 GPM (7.57 L/min)