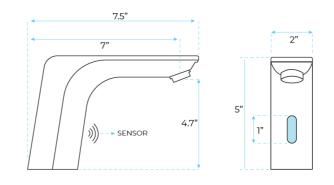

## Specs:

- Power: DC:6V(4AA alkaline battery)
- AC:220V-240V; 50/60HZ
- Water Consumption: 0.05Mpa-0.6Mpa
- Detection Zone: 16-32 cm or adjustable
- Motor valve lifespan: up to 500000 flushes
- Usage: Commercial / Residential
- Static Power Consumption: 0.36mw
- Working Power consumption:
  0.5mw
- Inductive Opening Time: < 1 second
- Inductive Closing Time: < 2 second
- Dia.of inlet / outlet pipe: G1/2"
- Sensing Distance: 6.2"-12.5" (16-32 cm)
- Temperature: 0.1-50°/C
- Water Pressure: 0.1 7.0 KGS/cm , 10 - 125 psi
- flow rate : 2 GPM (7.57 L/min)